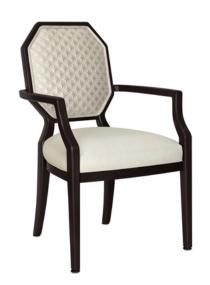

# saluzzo

Dining

Furnishing the Future™

Graceful scalloped arms and an octagonal back shape set the Saluzzo dining chair apart from all others. The chair is further defined by its plush seating and back cushions edged in elegant piping. Optional casters are available for the front legs only.

## Statement of Line

23.5W 25.5D 38H 26AH