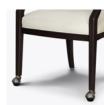

# saluzzo

Dining

Furnishing the Future™

Graceful scalloped arms and an octagonal back shape set the Saluzzo dining chair apart from all others. The chair is further defined by its plush seating and back cushions edged in elegant piping. Optional casters are available for the front legs only.

Steel Reinforced

Our patented steelreinforced joint system uses over 20 pieces of steel in most Kwalu chairs. Stop ongoing and costly furniture replacement.

**Optional Casters** 

Optional casters available on front legs only.