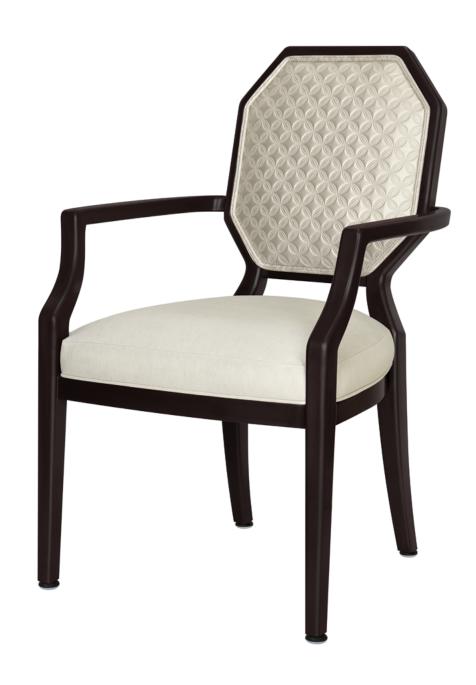

# saluzzo

Dining

Furnishing the Future™

Graceful scalloped arms and an octagonal back shape set the Saluzzo dining chair apart from all others. The chair is further defined by its plush seating and back cushions edged in elegant piping. Optional casters are available for the front legs only.

Model: SZZ111 23.5W 25.5D 38H 19.5SW 19.5SD 19.5SH 26AH